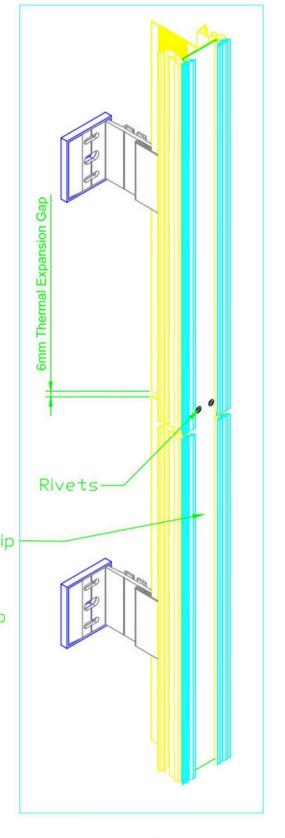

COPYRIGHT OF THE DESIGNERS.

| DATE:      | ISSUE: | CHANGE:              |  |
|------------|--------|----------------------|--|
| 30/11/2022 | Rev A  | Drainage Holes Added |  |
|            |        |                      |  |
|            |        |                      |  |

1.5mm Aluminium Infill Strip

This Infill Strip is fixed at the top to allow for Thermal Expansion.

Alternatively a 1.5mm Aluminium Infill joint strip can be used.

## SPANWALL

CARRYDUFF BUSINESS PARK, COMBER ROAD, CARRYDUFF, BELFAST, BT8 8AN. TEL: +44(0)28 9081 5303 FAX: +44(0)28 9081 5449

> E-MAIL : Info@spanwall.com WEBSITE : www.spanwall.com

| TITLE:           | Mullion Joint Plate |               |
|------------------|---------------------|---------------|
| DRAWING No.:     | DRAWN BY :          | SCALE:        |
| Standard Details | Andrew Creane       | 1:4           |
| PART No.:        | DATE :              | APPROVED BY : |
| RF50-FR-013      | 30/11/2022          | AFR           |

© COPYRIGHT OF THE DESIGNERS.