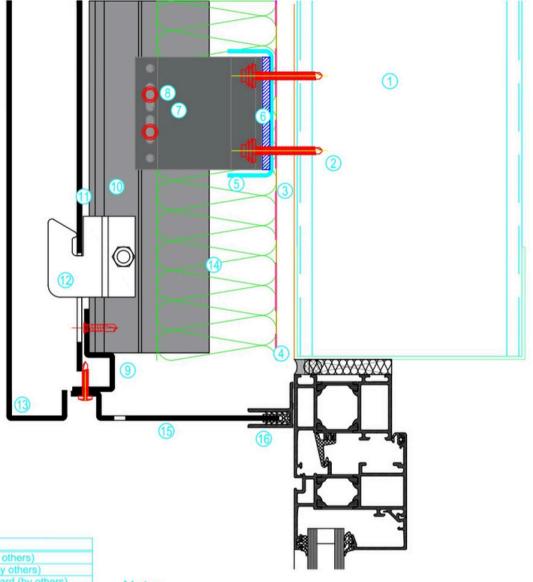

## 1 Stud Wall (by others) 2 Wall Fixing (by others) 3 Sheathing Board (by others) 4 Vapour Control Layer (by others) 5 Continuous Channel (by others) 6 Thermal Isolator 7 Wall Bracket 8 Mullion Fixing 9 Support Angle 10 Mullion 11 EPDM Gasket 12 Hook 13 Rainscreen Cassette Panel 14 Insulation (by others)

Item Description

15 Head Flashing 16 F-Section

#### Note:

Wall construction to be developed and approved to meet deflection, air-tightness, thermal and fire performance requirements.

## SPANWALL

CARRYDUFF BUSINESS PARK, COMBER ROAD, CARRYDUFF, BELFAST, BT8 8AN. TEL: +44(0)28 9081 5303 FAX: +44(0)28 9081 5449

> E-MAIL : Info@spanwall.com WEBSITE : www.spanwall.com

| TITLE:                            | Window Head               |               |  |
|-----------------------------------|---------------------------|---------------|--|
| DRAWING No. :<br>Standard Details | DRAWN BY :<br>Justin Reid | SCALE:        |  |
| PART No. :                        | DATE:                     | APPROVED BY : |  |
| RF50-FR-006                       | 01/03/2021                | AFR           |  |