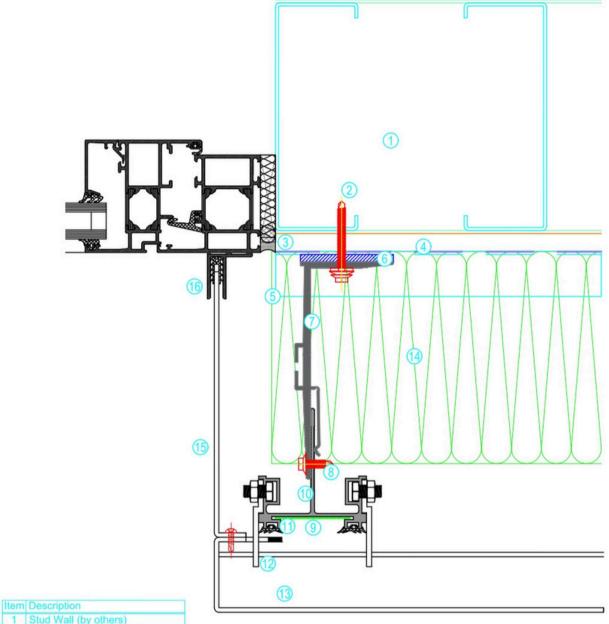

® DESIGN RIGHTS

COPYRIGHT OF THE DESIGNERS.

| Item | Description                      |
|------|----------------------------------|
| 1    | Stud Wall (by others)            |
| 2    | Wall Fixing (by others)          |
| 3    | Sheathing Board (by others)      |
| 4    | Vapour Control Layer (by others) |
| 5    | Continuous Channel (by others)   |
| 6    | Thermal Isolator                 |
| 7    | Wall Bracket                     |
| 8    | Mullion Fixing                   |
| 9    | Infill Strip (Optional)          |
|      | Mullion                          |
|      | EPDM Gasket                      |
| 12   | Hook                             |
| 13   | Rainscreen Cassette Panel        |
| 14   | Insulation (by others)           |
|      |                                  |

#### Note

Wall construction to be developed and approved to meet deflection, air-tightness, thermal and fire performance requirements.

## SPANWALL

CARRYDUFF BUSINESS PARK, COMBER ROAD, CARRYDUFF, BELFAST, BT8 8AN. TEL: +44(0)28 9081 5303 FAX: +44(0)28 9081 5449

> E-MAIL : Info@spanwall.com WEBSITE : www.spanwall.com

| TITLE:                            | Vertical Joint            |                    |  |
|-----------------------------------|---------------------------|--------------------|--|
| DRAWING No. :<br>Standard Details | DRAWN BY :<br>Justin Reid | SCALE:<br>1:2      |  |
| PART No. :<br>RF50-FR-001         | DATE : 20/10/2020         | APPROVED BY :  AFR |  |