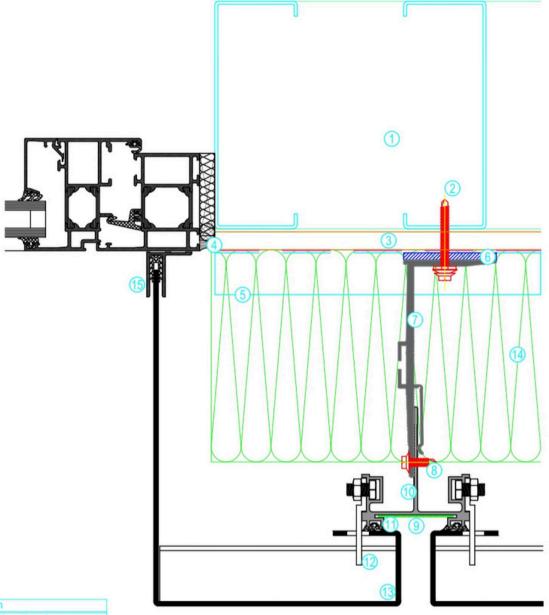

| Item | Description                      |
|------|----------------------------------|
| 1    | Stud Wall (by others)            |
| 2    | Wall Fixing (by others)          |
| 3    | Sheathing Board (by others)      |
| 4    | Vapour Control Layer (by others) |
| 5    | Continuous Channel (by others)   |
| 6    | Thermal Isolator                 |
| 7    | Wall Bracket                     |
| 8    | Mullion Fixing                   |
| 9    | Infill Strip (Optional)          |
|      | Mullion                          |
| 11   | EPDM Gasket                      |
| 12   | Hook                             |
| 13   | Rainscreen Cassette Panel        |
|      | Insulation (by others)           |
| 15   | F-Section                        |

Wall construction to be developed and approved to meet deflection, air-tightness, thermal and fire performance requirements.

## SPANWALL

CARRYDUFF BUSINESS PARK, COMBER ROAD, CARRYDUFF, BELFAST, BT8 8AN. TEL: +44(0)28 9081 5303 FAX: +44(0)28 9081 5449

E-MAIL : Info@spanwall.com WEBSITE : www.spanwall.com

| TITLE:                            | Window Jamb               |               |  |
|-----------------------------------|---------------------------|---------------|--|
| DRAWING No. :<br>Standard Details | DRAWN BY :<br>Justin Reid | SCALE:        |  |
| PART No. :                        | DATE :                    | APPROVED BY : |  |
| RF50-FR-007                       | 02/03/2021                | AFR           |  |