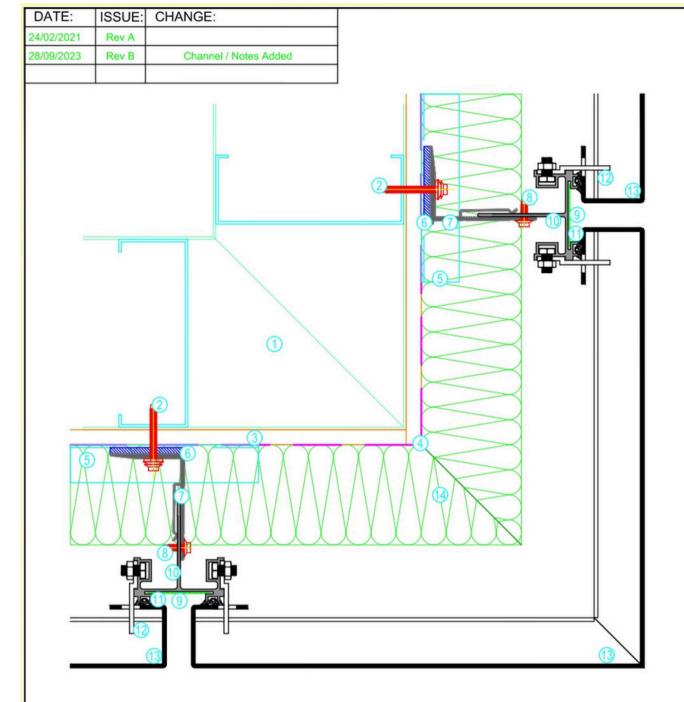

COPYRIGHT OF THE DESIGNERS.

| DATE:      | ISSUE: | CHANGE:               |   |
|------------|--------|-----------------------|---|
| 26/02/2021 | Rev A  |                       |   |
| 28/09/2023 | Rev B  | Channel / Notes Added |   |
|            |        |                       | П |

| Item | Description                      |
|------|----------------------------------|
| 1    | Stud Wall (by others)            |
| 2    | Wall Fixing (by others)          |
| 3    | Sheathing Board (by others)      |
| 4    | Vapour Control Layer (by others) |
| 5    | Continuous Channel (by others)   |
| 6    | Thermal Isolator                 |
| 7    | Wall Bracket                     |
| 8    | Mullion Fixing                   |
| 9    | Cill Fixing                      |
| 10   | Mullion                          |
| 11   | EPDM Gasket                      |
| 12   | Hook                             |
| 13   | Bottom Cill                      |
| 14   | Rainscreen Cassette Panel        |
| 15   | Insulation (by others)           |

Wall construction to be developed and approved to meet deflection, air-tightness, thermal and fire performance requirements.

CARRYDUFF BUSINESS PARK, COMBER ROAD, CARRYDUFF, BELFAST, BT8 8AN. TEL: +44(0)28 9081 5303 FAX: +44(0)28 9081 5449