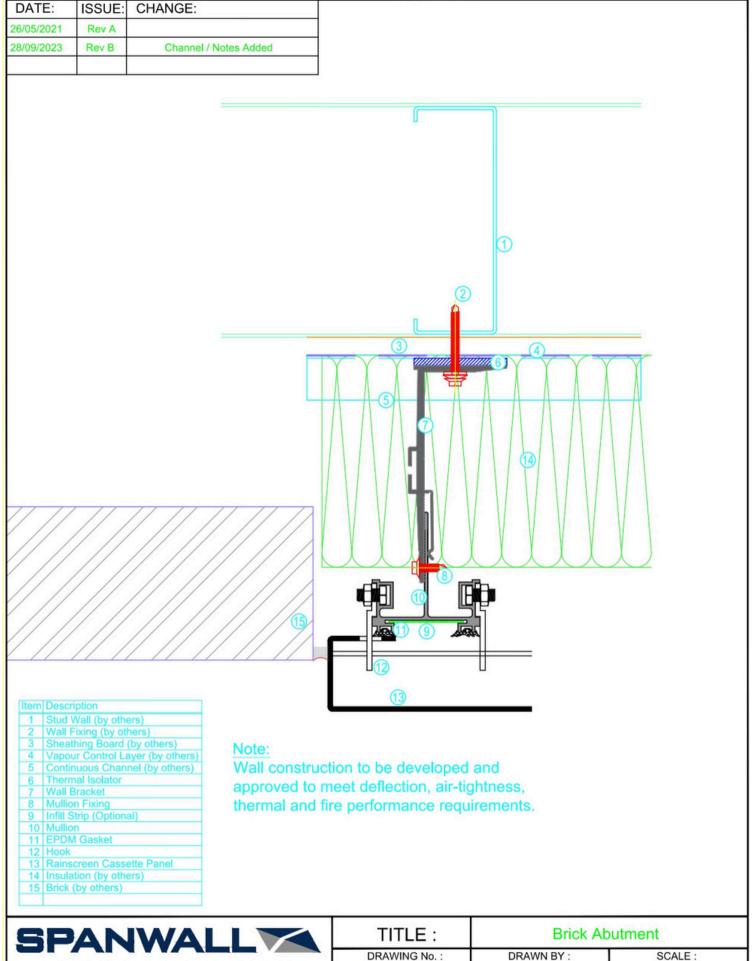

| Item | Description                      |
|------|----------------------------------|
| 1    | Stud Wall (by others)            |
| 2    | Wall Fixing (by others)          |
| 3    | Sheathing Board (by others)      |
| 4    | Vapour Control Layer (by others) |
| 5    | Continuous Channel (by others)   |
| 6    | Thermal Isolator                 |
| 7    | Wall Bracket                     |
| 8    | Mullion Fixing                   |
| 9    | Anti-Lift Fixing                 |
| 10   | Mullion                          |
| 11   | EPDM Gasket                      |
| 12   | Hook                             |
| 13   | Drainage Hole                    |
| 14   | Rainscreen Cassette Panel        |
| 15   | Insulation (by others)           |

Wall construction to be developed and approved to meet deflection, air-tightness, thermal and fire performance requirements.