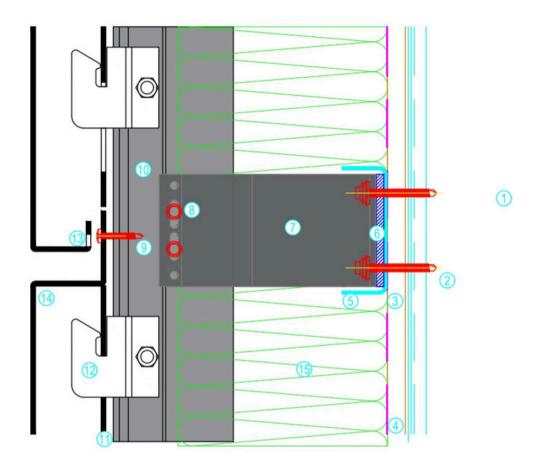

## RF50-FR

Rear Fixed 50mm Fire Rated Rainscreen System

| DATE:    | ISSUE: | CHANGE:               |   |
|----------|--------|-----------------------|---|
| 01/06/21 | Rev A  | Drainage Hole Added   |   |
| 14/08/23 | Rev B  | Channel / Notes Added |   |
| i i      |        |                       | ٦ |

| Item | Description                      |
|------|----------------------------------|
| 1    | Stud Wall (by others)            |
| 2    | Wall Fixing (by others)          |
| 3    | Sheathing Board (by others)      |
| 4    | Vapour Control Layer (by others) |
| 5    | Continuous Channel (by others)   |
| 6    | Thermal Isolator                 |
| 7    | Wall Bracket                     |
| 8    | Mullion Fixing                   |
| 9    | Anti-Lift Fixing                 |
| 10   | Mullion                          |
| 11   | EPDM Gasket                      |
| 12   | Hook                             |
| 13   | Drainage Hole                    |
| 14   | Rainscreen Cassette Panel        |
| 15   | Insulation (by others)           |

Wall construction to be developed and approved to meet deflection, air-tightness, thermal and fire performance requirements.