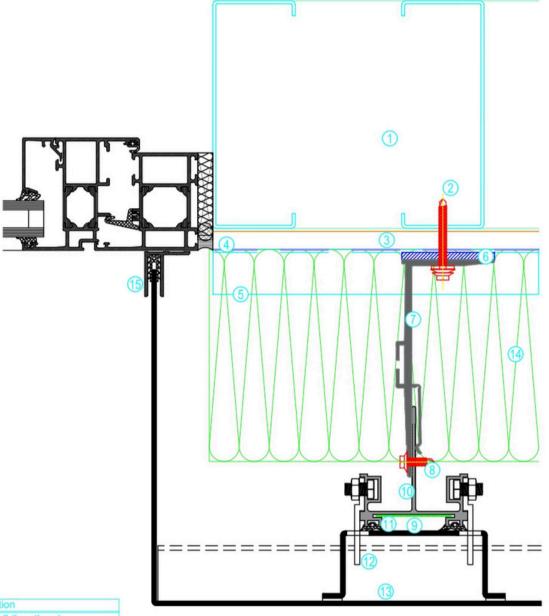

| Item | Description                      |
|------|----------------------------------|
| 1    | Stud Wall (by others)            |
| 2    | Wall Fixing (by others)          |
| 3    | Sheathing Board (by others)      |
| 4    | Vapour Control Layer (by others) |
| 5    | Continuous Channel (by others)   |
| 6    | Thermal Isolator                 |
| 7    | Wall Bracket                     |
| 8    | Mullion Fixing                   |
| 9    | Anti-Lift Fixing                 |
| 10   | Mullion                          |
| 11   | EPDM Gasket                      |
| 12   | Hook                             |
| 13   | Drainage Hole                    |
| 14   | Rainscreen Cassette Panel        |
| 15   | Insulation (by others)           |

Wall construction to be developed and approved to meet deflection, air-tightness, thermal and fire performance requirements.

## SPANWALL

CARRYDUFF BUSINESS PARK, COMBER ROAD, CARRYDUFF, BELFAST, BT8 8AN. TEL: +44(0)28 9081 5303 FAX: +44(0)28 9081 5449

E-MAIL : Info@spanwall.com WEBSITE : www.spanwall.com

| TITLE:                            | Horizontal Joint       |                    |
|-----------------------------------|------------------------|--------------------|
| DRAWING No. :<br>Standard Details | DRAWN BY : Justin Reid | SCALE:<br>1:2      |
| PART No.:<br>RF50-FR-000          | DATE : 20/10/2020      | APPROVED BY :  AFR |