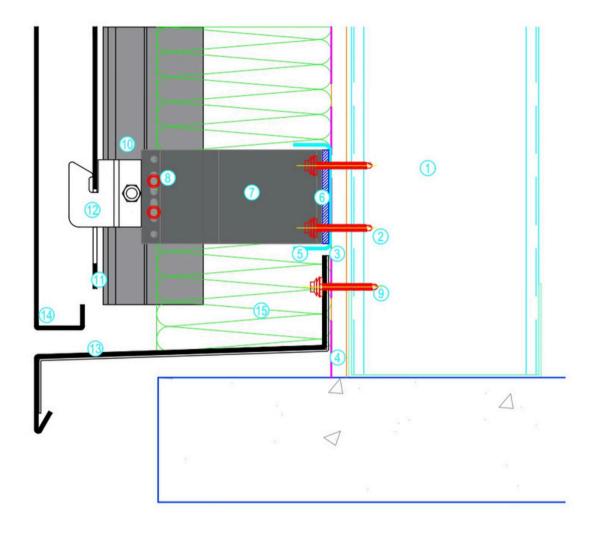

| Item | Description                      |
|------|----------------------------------|
| 1    | Stud Wall (by others)            |
| 2    | Wall Fixing (by others)          |
| 3    | Sheathing Board (by others)      |
| 4    | Vapour Control Layer (by others) |
| 5    | Continuous Channel (by others)   |
| 6    | Thermal Isolator                 |
| 7    | Wall Bracket                     |
| 8    | Mullion Fixing                   |
| 9    | Anti-Lift Fixing                 |
| 10   | Mullion                          |
| 11   | EPDM Gasket                      |
| 12   | Hook                             |
| 13   | Drainage Hole                    |
| 14   | Rainscreen Cassette Panel        |
| 15   | Insulation (by others)           |

Wall construction to be developed and approved to meet deflection, air-tightness, thermal and fire performance requirements.