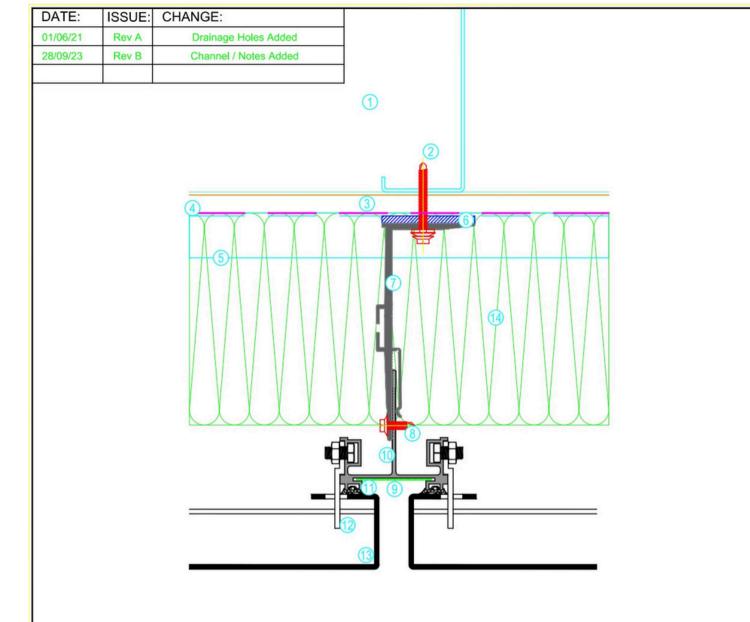

COPYRIGHT OF THE DESIGNERS.

| DATE:      | ISSUE: | CHANGE:               |   |
|------------|--------|-----------------------|---|
| 22/02/2021 | Rev A  |                       |   |
| 28/09/2023 | Rev B  | Channel / Notes Added |   |
|            |        |                       | ī |

| It | em | Description                      |
|----|----|----------------------------------|
| Г  | 1  | Stud Wall (by others)            |
| Г  | 2  | Wall Fixing (by others)          |
| Е  | 3  | Sheathing Board (by others)      |
|    | 4  | Vapour Control Layer (by others) |
| Е  | 5  | Continuous Channel (by others)   |
|    | 6  | Thermal Isolator                 |
| Е  | 7  | Wall Bracket                     |
|    | 8  | Mullion Fixing                   |
|    |    | Anti-Lift Fixing                 |
|    |    | Mullion                          |
| Е  | 11 | EPDM Gasket                      |
|    |    | Hook                             |
|    | 13 | Coping Panel (Typical)           |
|    |    |                                  |

Wall construction to be developed and approved to meet deflection, air-tightness, thermal and fire performance requirements.