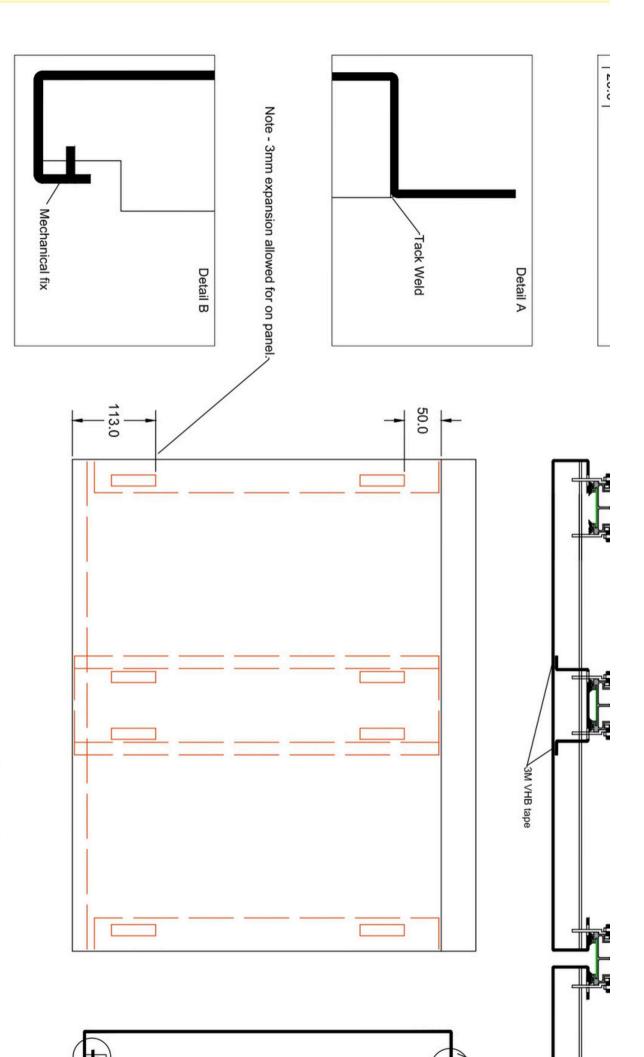

Wall construction to be developed and approved to meet deflection, air-tightness, thermal and fire performance requirements.