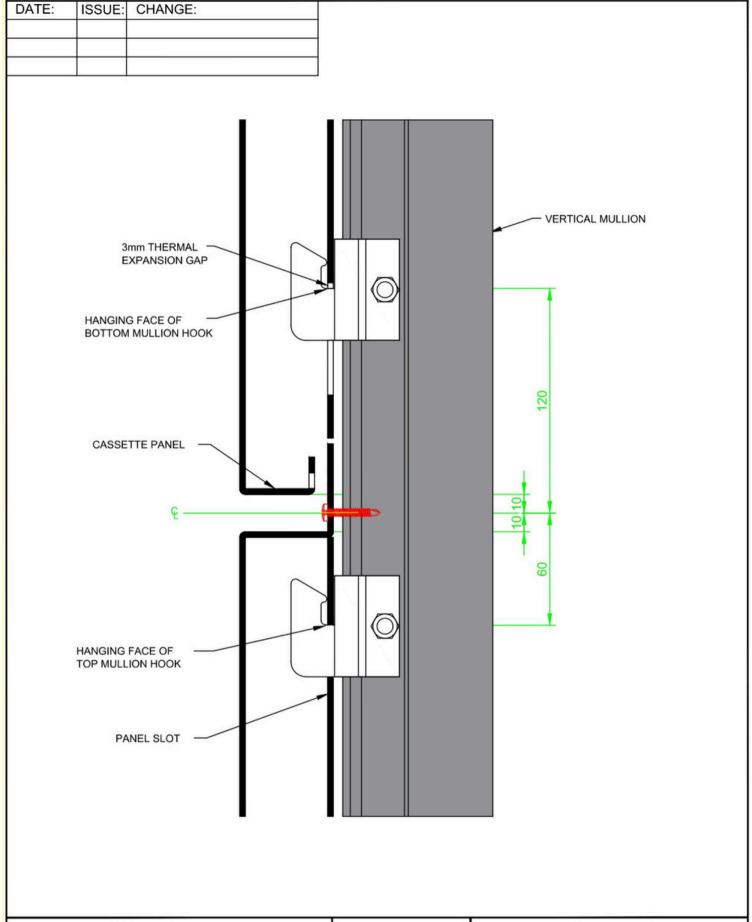

| Item | Description                      |
|------|----------------------------------|
| 1    | Stud Wall (by others)            |
| 2    | Wall Fixing (by others)          |
| 3    | Sheathing Board (by others)      |
| 4    | Vapour Control Layer (by others) |
| 5    | Continuous Channel (by others)   |
| 6    | Thermal Isolator                 |
| 7    | Wall Bracket                     |
| 8    | Mullion Fixing                   |
| 9    | Anti-Lift Fixing                 |
| 10   | Mullion                          |
| 11   | EPDM Gasket                      |
| 12   | Hook                             |
| 13   | Drainage Hole                    |
| 14   | Rainscreen Cassette Panel        |
| 15   | Insulation (by others)           |