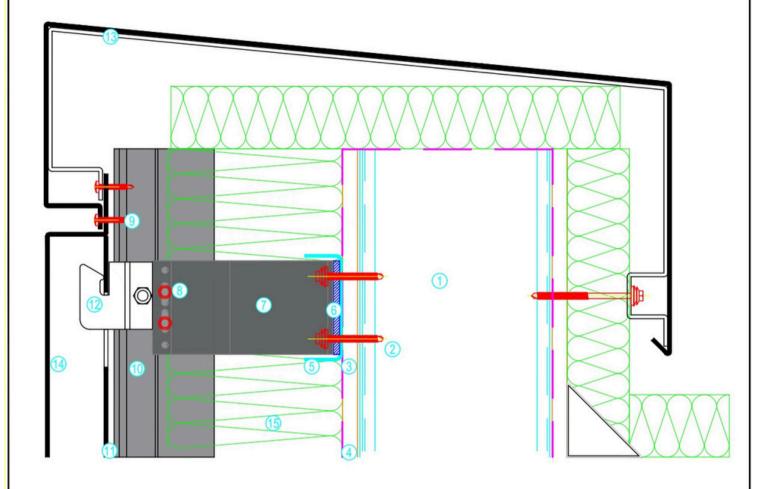

COPYRIGHT OF THE DESIGNERS.

| Item | Description                      |
|------|----------------------------------|
| 1    | Stud Wall (by others)            |
| 2    | Wall Fixing (by others)          |
| 3    | Sheathing Board (by others)      |
| 4    | Vapour Control Layer (by others) |
| 5    | Continuous Channel (by others)   |
| 6    | Thermal Isolator                 |
| 7    | Wall Bracket                     |
| 8    | Mullion Fixing                   |
| 9    | Infill Strip (Optional)          |
| 10   | Mullion                          |
| 11   | EPDM Gasket                      |
| 12   | Hook                             |
| 13   | Rainscreen Cassette Panel        |
| 14   | Insulation (by others)           |
|      |                                  |

Wall construction to be developed and approved to meet deflection, air-tightness, thermal and fire performance requirements.

## SPANWALL

CARRYDUFF BUSINESS PARK, COMBER ROAD, CARRYDUFF, BELFAST, BT8 8AN. TEL: +44(0)28 9081 5303 FAX: +44(0)28 9081 5449

> E-MAIL : Info@spanwall.com WEBSITE : www.spanwall.com

| TITLE :          | External Corner Detail |               |
|------------------|------------------------|---------------|
| DRAWING No.:     | DRAWN BY:              | SCALE :       |
| Standard Details | Justin Reid            | 1:3           |
| PART No. :       | DATE :                 | APPROVED BY : |
| RF50-003         | 24/02/2021             | AFR           |