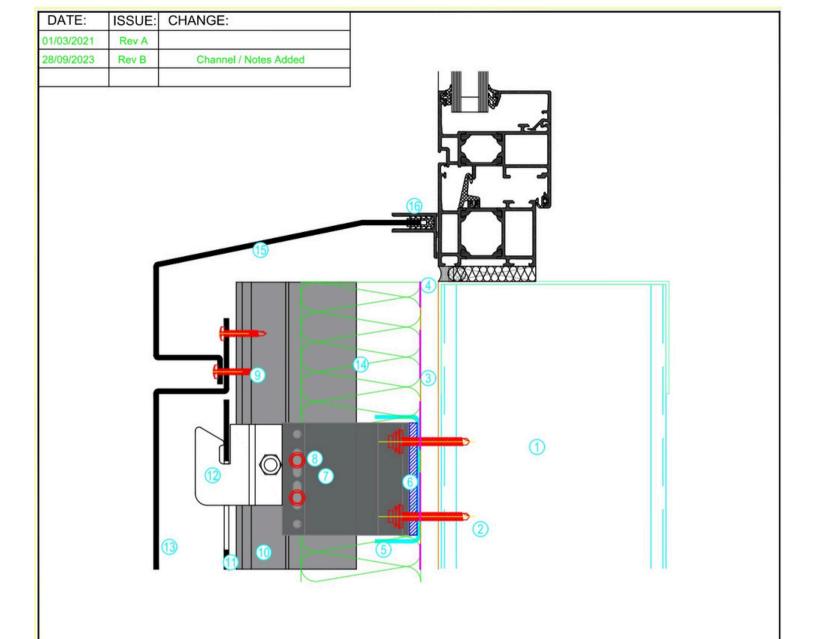

COPYRIGHT OF THE DESIGNERS.

| Item | Description                      |
|------|----------------------------------|
| 1    | Stud Wall (by others)            |
| 3    | Wall Fixing (by others)          |
| 3    | Sheathing Board (by others)      |
| 4    | Vapour Control Layer (by others) |
| 5    | Continuous Channel (by others)   |
| 6    | Thermal Isolator                 |
| 7    | Wall Bracket                     |
| 8    | Mullion Fixing                   |
| 9    | Anti-Lift Fixing                 |
|      | Mullion                          |
| 11   | EPDM Gasket                      |
| 12   | Hook                             |
| 13   | Rainscreen Cassette Panel        |
|      | Insulation (by others)           |
| 15   | Window Cill Flashing             |
| 16   | F-Section                        |

Wall construction to be developed and approved to meet deflection, air-tightness, thermal and fire performance requirements.

## SPANWALL

CARRYDUFF BUSINESS PARK, COMBER ROAD, CARRYDUFF, BELFAST, BT8 8AN.

TEL: +44(0)28 9081 5303 FAX: +44(0)28 9081 5449

E-MAIL : Info@spanwall.com WEBSITE : www.spanwall.com

| TITLE :          | Window Cill |               |
|------------------|-------------|---------------|
| DRAWING No.:     | DRAWN BY :  | SCALE:        |
| Standard Details | Justin Reid | 1:2           |
| PART No. :       | DATE :      | APPROVED BY : |
| RF50-FR-005      | 01/03/2021  | AFR           |