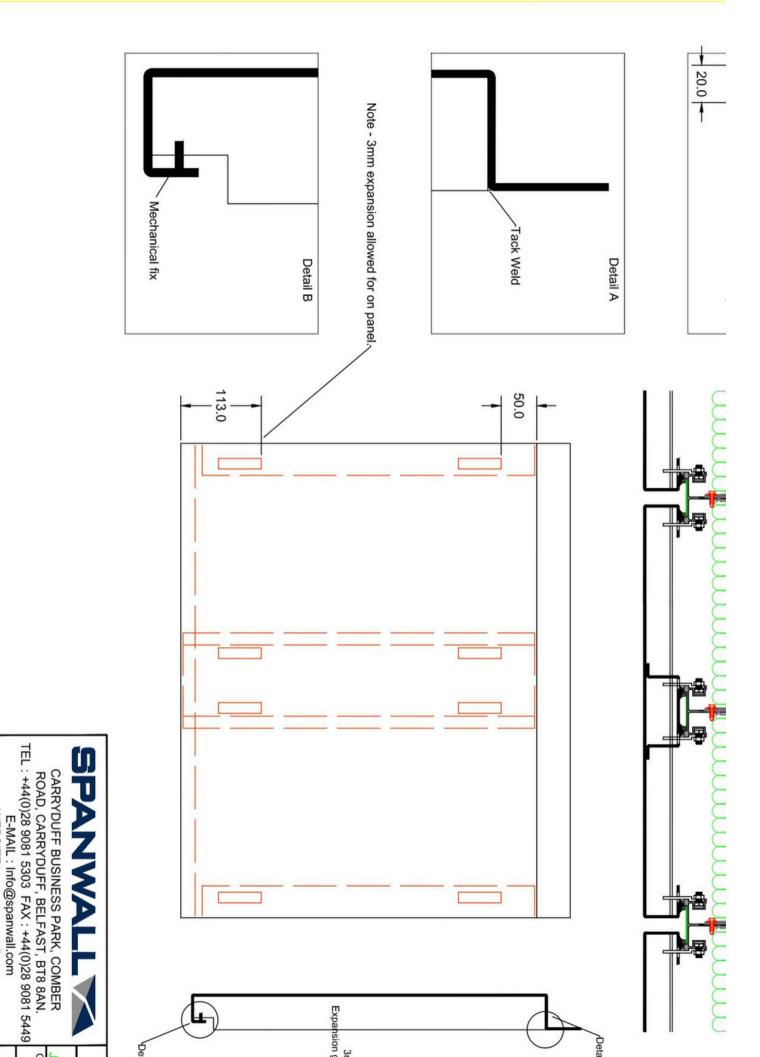

1.5mm Aluminium Infill Strip

This Infill Strip is fixed at the top to allow for Thermal Expansion.

Alternatively a 1.5mm Aluminium Infill joint strip can be used.

## SPANWALL

CARRYDUFF BUSINESS PARK, COMBER ROAD, CARRYDUFF, BELFAST, BT8 8AN. TEL: +44(0)28 9081 5303 FAX: +44(0)28 9081 5449

> E-MAIL : Info@spanwall.com WEBSITE : www.spanwall.com

| TITLE:           | Mullion Joint Plate |               |
|------------------|---------------------|---------------|
| DRAWING No.:     | DRAWN BY :          | SCALE:        |
| Standard Details | Andrew Creane       | 1:4           |
| PART No.:        | DATE :              | APPROVED BY : |
| RF50-FR-013      | 30/11/2022          | AFR           |