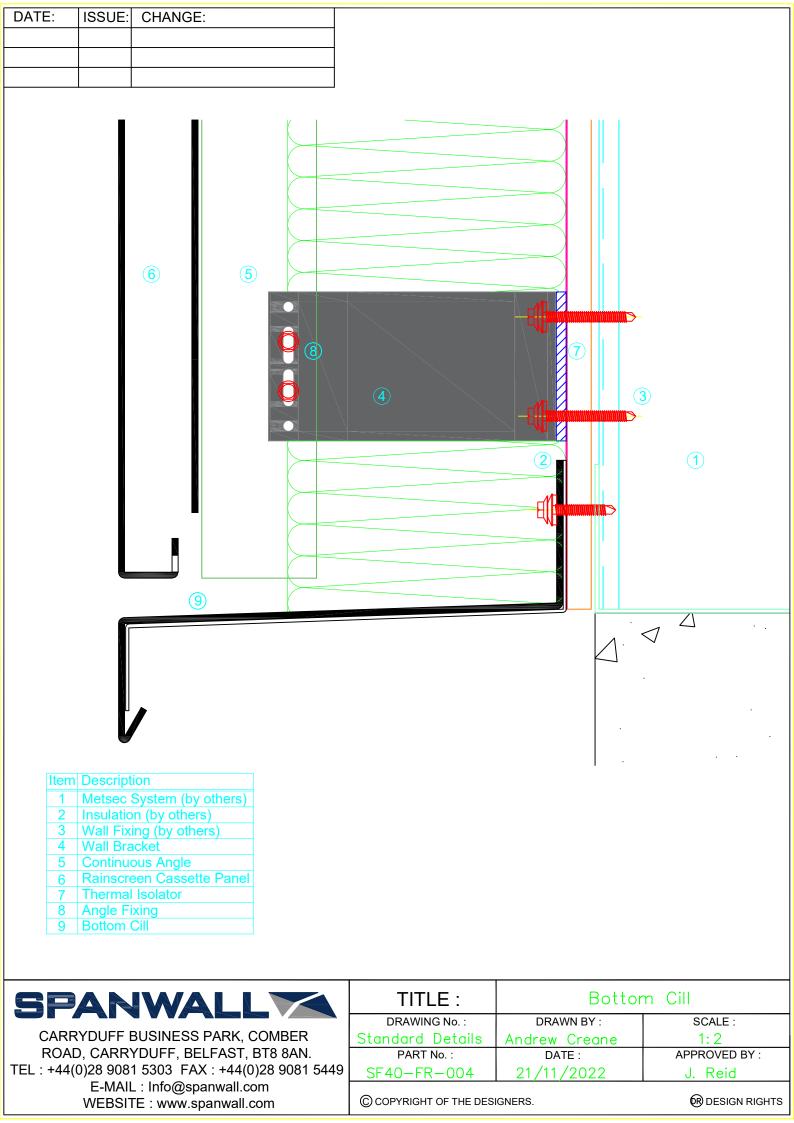

| SPANWALL                                                                        | TITLE :                | Window Cill   |                 |
|---------------------------------------------------------------------------------|------------------------|---------------|-----------------|
|                                                                                 | DRAWING No. :          | DRAWN BY :    | SCALE :         |
| CARRYDUFF BUSINESS PARK, COMBER<br>ROAD, CARRYDUFF, BELFAST, BT8 8AN.           | Standard Details       | Andrew Creane | 1:2             |
|                                                                                 | PART No. :             | DATE :        | APPROVED BY :   |
| TEL : +44(0)28 9081 5303 FAX : +44(0)28 9081 5449<br>E-MAIL : Info@spanwall.com | SF40-FR-005            | 21/11/22      | J. Reid         |
| WEBSITE : www.spanwall.com                                                      | © COPYRIGHT OF THE DES | IGNERS.       | B DESIGN RIGHTS |