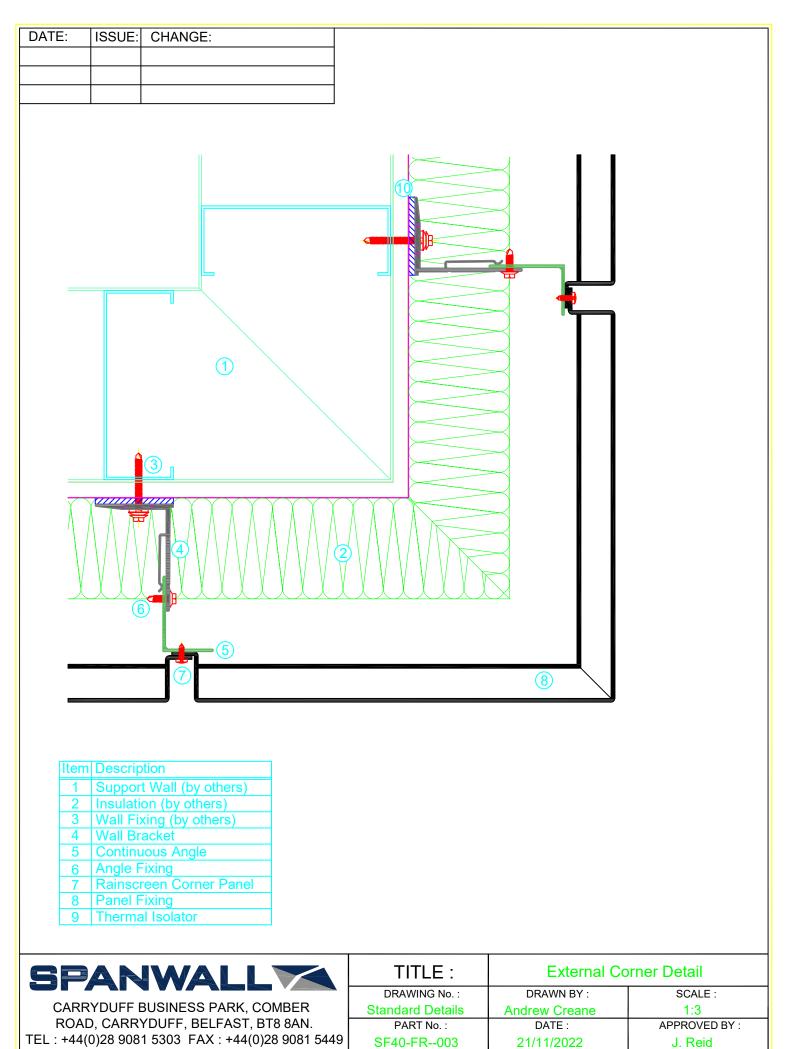

E-MAIL : Info@spanwall.com WEBSITE : www.spanwall.com © COPYRIGHT OF THE DESIGNERS.

**B** DESIGN RIGHTS

| Item | Description               |
|------|---------------------------|
| 1    | Support Wall (by others)  |
| 2    | Insulation (by others)    |
| 3    | Wall Fixing (by others)   |
| 4    | Wall Bracket              |
| 5    | Continuous Angle          |
| 6    | Rainscreen Cassette Panel |
| 7    | Thermal Isolator          |
| 8    | Angle Fixing              |
| 9    | Panel Fixing              |
| 10   | Cill Flashing             |
| 11   | F-Section                 |
|      |                           |