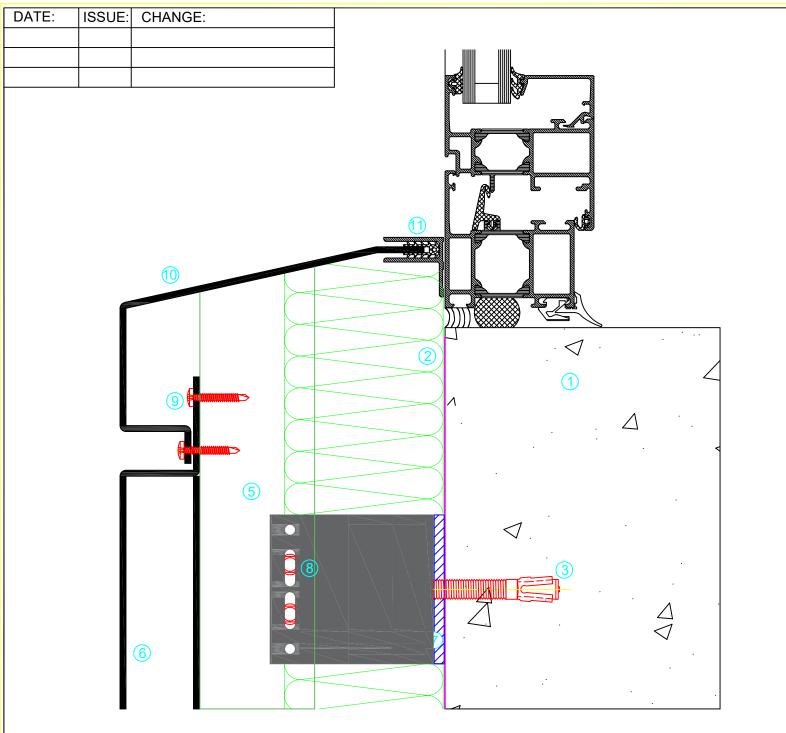

E-MAIL : Info@spanwall.com WEBSITE : www.spanwall.com © COPYRIGHT OF THE DESIGNERS.

**B** DESIGN RIGHTS

| Item | Description               |
|------|---------------------------|
| 1    | Support Wall (by others)  |
| 2    | Insulation (by others)    |
| 3    | Wall Fixing (by others)   |
| 4    | Wall Bracket              |
| 5    | Continuous Angle          |
| 6    | Rainscreen Cassette Panel |
| 7    | Thermal Isolator          |
| 8    | Angle Fixing              |
| 9    | Panel Fixing              |
| 10   | Cill Flashing             |
| 11   | F-Section                 |
|      |                           |

| SPANWALL                                                                        | TITLE :                | Window Cill   |                 |
|---------------------------------------------------------------------------------|------------------------|---------------|-----------------|
|                                                                                 | DRAWING No. :          | DRAWN BY :    | SCALE :         |
| CARRYDUFF BUSINESS PARK, COMBER<br>ROAD, CARRYDUFF, BELFAST, BT8 8AN.           | Standard Details       | Andrew Creane | 1:2             |
|                                                                                 | PART No. :             | DATE :        | APPROVED BY :   |
| TEL : +44(0)28 9081 5303 FAX : +44(0)28 9081 5449<br>E-MAIL : Info@spanwall.com | SF40-FR-005            | 21/11/22      | J. Reid         |
| WEBSITE : www.spanwall.com                                                      | © COPYRIGHT OF THE DES | IGNERS.       | B DESIGN RIGHTS |