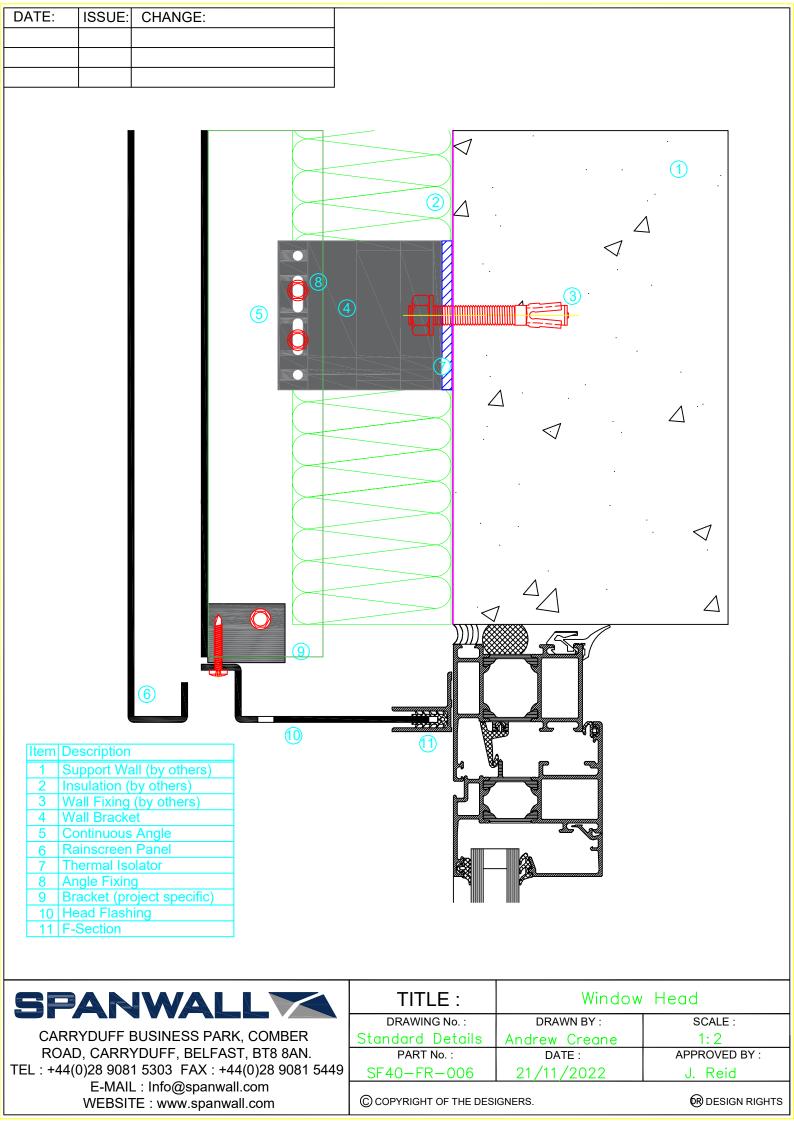

E-MAIL : Info@spanwall.com WEBSITE : www.spanwall.com © COPYRIGHT OF THE DESIGNERS.

**B** DESIGN RIGHTS

| Item | Description               |
|------|---------------------------|
| 1    | Support Wall (by others)  |
| 2    | Insulation (by others)    |
| 3    | Wall Fixing (by others)   |
| 4    | Wall Bracket              |
| 5    | Continuous Angle          |
| 6    | Rainscreen Cassette Panel |
| 7    | Thermal Isolator          |
| 8    | Angle Fixing              |
| 9    | Panel Fixing              |
| 10   | Cill Flashing             |
| 11   | F-Section                 |
|      |                           |

| SPANWALL                                                                        | TITLE :                | Window Cill   |                 |
|---------------------------------------------------------------------------------|------------------------|---------------|-----------------|
|                                                                                 | DRAWING No. :          | DRAWN BY :    | SCALE :         |
| CARRYDUFF BUSINESS PARK, COMBER<br>ROAD, CARRYDUFF, BELFAST, BT8 8AN.           | Standard Details       | Andrew Creane | 1:2             |
|                                                                                 | PART No. :             | DATE :        | APPROVED BY :   |
| TEL : +44(0)28 9081 5303 FAX : +44(0)28 9081 5449<br>E-MAIL : Info@spanwall.com | SF40-FR-005            | 21/11/22      | J. Reid         |
| WEBSITE : www.spanwall.com                                                      | © COPYRIGHT OF THE DES | IGNERS.       | B DESIGN RIGHTS |