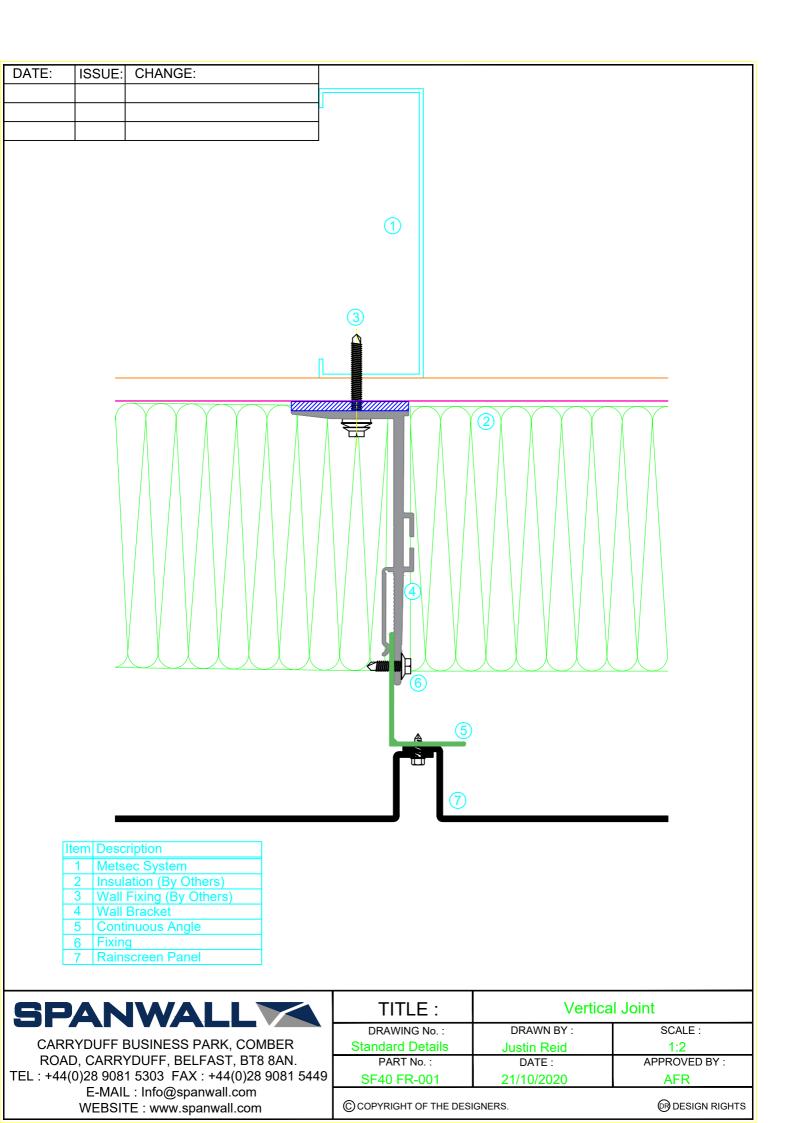

# Standard **Design Details**

www.spanwall.com

| DATE: IS                                                                        | SSUE:                              | CHANGE:                                                                                                              |                  |             |               |
|---------------------------------------------------------------------------------|------------------------------------|----------------------------------------------------------------------------------------------------------------------|------------------|-------------|---------------|
|                                                                                 |                                    |                                                                                                                      |                  |             |               |
|                                                                                 |                                    |                                                                                                                      |                  |             |               |
|                                                                                 |                                    |                                                                                                                      |                  |             |               |
|                                                                                 |                                    |                                                                                                                      |                  |             |               |
|                                                                                 |                                    |                                                                                                                      |                  | 3           | 1             |
| 7                                                                               |                                    |                                                                                                                      | 2                |             |               |
| 1<br>2<br>3<br>4<br>5                                                           | Mets Insu Wall Wall Wall Con Fixin | cription<br>sec System<br>lation (By Others)<br>Fixing (By Others)<br>Bracket<br>tinuous Angle<br>ng<br>screen Panel |                  |             |               |
|                                                                                 |                                    |                                                                                                                      |                  |             |               |
|                                                                                 |                                    |                                                                                                                      | Horizont         | al Joint    |               |
| <b>SPANWALL</b>                                                                 |                                    |                                                                                                                      | DRAWING No. :    | DRAWN BY :  | SCALE :       |
|                                                                                 |                                    | BUSINESS PARK, COMBER                                                                                                | Standard Details | Justin Reid | 1:2           |
|                                                                                 |                                    | YDUFF, BELFAST, BT8 8AN.                                                                                             | PART No. :       | DATE :      | APPROVED BY : |
| TEL : +44(0)28 9081 5303 FAX : +44(0)28 9081 5449<br>F-MAIL : Info@spanwall.com |                                    |                                                                                                                      | SF40 FR-000      | 25/01/21    | AFR           |